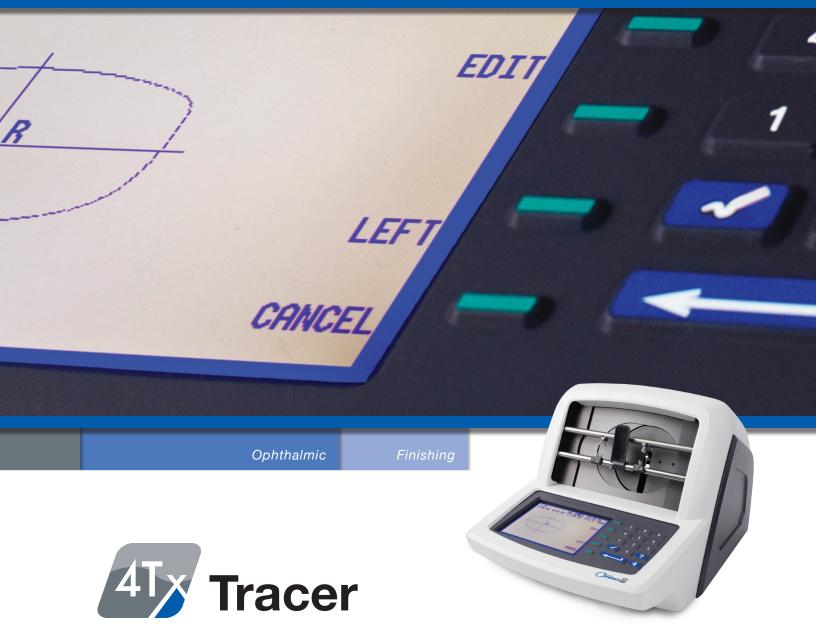

# AUTOMATIC 3 DIMENSIONAL TRACER

# Integrated Monitor and Keypad

Provides the operator with traced shape image and ability to input data in a compact design.

# Shape Modifier

Modify traced shapes with editing tools to create custom shape designs.