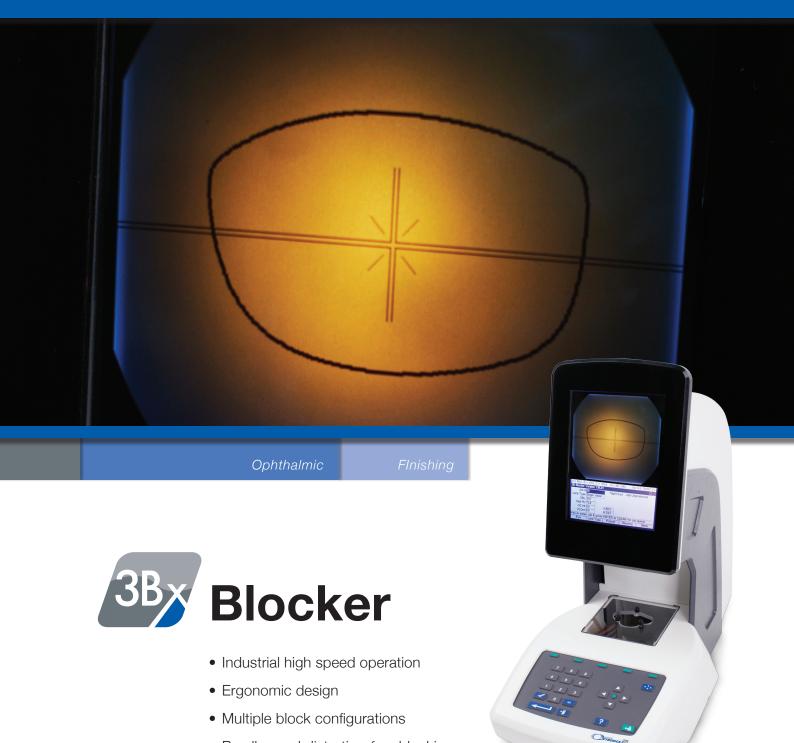

## **Automatic Finish Blocking**

Unique design utilises imagery projection to display the lens image over the LCD layout screen, guiding the operator to an exact lens layout position. Custom blocking options include geometric centre, optical center or manual placement.

## Parallax and Distortion-Free Blocking

Accidental refraction is reduced by projecting the image of the front surface of the lens. Lens is blocked with front surface down, avoiding lens damage and blocking errors due to lens imbalance.