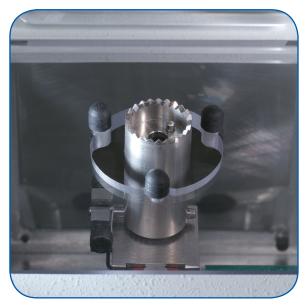

# **Block Configuration**

The 3Bx can be configured to any metal or plastic block design.